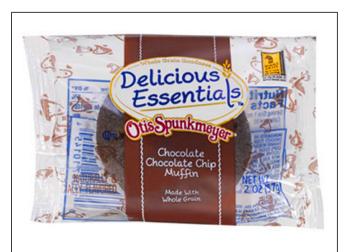

## Delicious Essentials<sup>™</sup> - Nutritionally Specific Delicious Essentials Chocolate Chocolate Chip Muffins

Item Code: 10145

Case Pack: 72

Item Size: 2oz - IW - 72 Muffins/No Tray Net Case Weight: 9lb

Dense and chocolatey, it's no wonder this indulgent treat is an all-time favorite! Individually wrapped for to-go convenience.

Made with whole grain

WHOLE GRAIN DECLARATION: 9g or more per serving