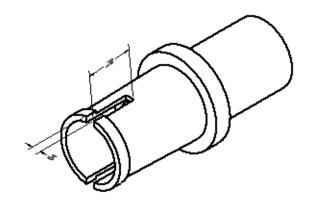

# **Unit 5 Automoblox T9 Dimensioned Drawings**

The following drawings are provided for information only to be used with Activity 5.2 Making Sketches in CAD and Activity 5.5 CAD Model Features and are not intended to provide complete details. Only partial dimensions for some of the T9 Automoblox model components are given in order to provide the measurements necessary to complete Activities 5.2 and 5.5 when the physical models are not available.

#### **PASSENGER BASE**





Shell Thickness: 0.01 in.

# **PASSENGER SECTION**



### **FRONT**



# **WINDSHIELD**



### **CONNECTOR**







SCALE 5:1 D D

SECTION D-D