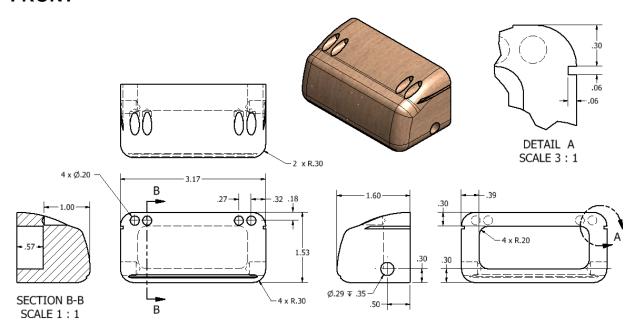

# **Unit 5 Automoblox T9 Dimensioned Drawings**

The following drawings are provided for information only to be used with Activity 5.2 Making Sketches in CAD and Activity 5.5 CAD Model Features and are not intended to provide complete details. Only partial dimensions for some of the T9 Automoblox model components are given in order to provide the measurements necessary to complete Activities 5.2 and 5.5 when the physical models are not available.

#### **PASSENGER BASE**





Shell Thickness: 0.01 in.

# **PASSENGER SECTION**



### **FRONT**



# **WINDSHIELD**



### **CONNECTOR**







SCALE 5:1 D D

SECTION D-D