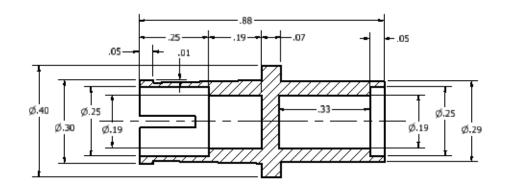

# **Unit 5 Automoblox T9 Dimensioned Drawings**

The following drawings are provided for information only to be used with Activity 5.2 Making Sketches in CAD and Activity 5.5 CAD Model Features and are not intended to provide complete details. Only partial dimensions for some of the T9 Automoblox model components are given in order to provide the measurements necessary to complete Activities 5.2 and 5.5 when the physical models are not available.

#### **PASSENGER BASE**





Shell Thickness: 0.01 in.

# **PASSENGER SECTION**



### **FRONT**



# **WINDSHIELD**



### **CONNECTOR**







SCALE 5:1 D D

SECTION D-D