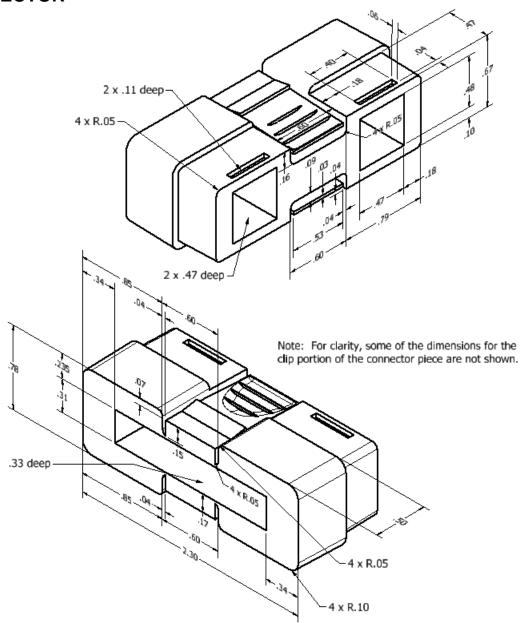

# **Unit 5 Automoblox T9 Dimensioned Drawings**

The following drawings are provided for information only to be used with Activity 5.2 Making Sketches in CAD and Activity 5.5 CAD Model Features and are not intended to provide complete details. Only partial dimensions for some of the T9 Automoblox model components are given in order to provide the measurements necessary to complete Activities 5.2 and 5.5 when the physical models are not available.

#### **PASSENGER BASE**





Shell Thickness: 0.01 in.

# **PASSENGER SECTION**



### **FRONT**



# **WINDSHIELD**



### **CONNECTOR**







SCALE 5:1 D D

SECTION D-D