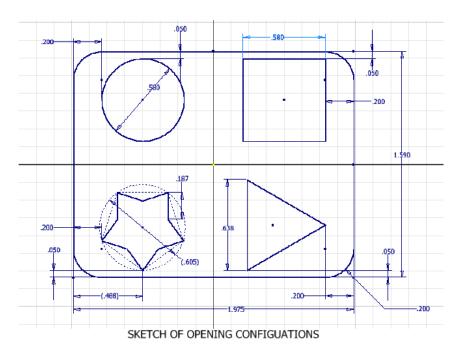

# **Unit 5 Automoblox T9 Dimensioned Drawings**

The following drawings are provided for information only to be used with Activity 5.2 Making Sketches in CAD and Activity 5.5 CAD Model Features and are not intended to provide complete details. Only partial dimensions for some of the T9 Automoblox model components are given in order to provide the measurements necessary to complete Activities 5.2 and 5.5 when the physical models are not available.