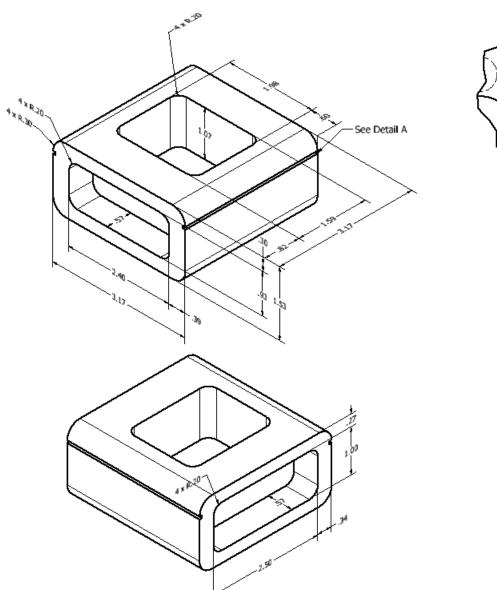

# **Unit 5 Automoblox T9 Dimensioned Drawings**

The following drawings are provided for information only to be used with Activity 5.2 Making Sketches in CAD and Activity 5.5 CAD Model Features and are not intended to provide complete details. Only partial dimensions for some of the T9 Automoblox model components are given in order to provide the measurements necessary to complete Activities 5.2 and 5.5 when the physical models are not available.

#### **PASSENGER BASE**





Shell Thickness: 0.01 in.

# **PASSENGER SECTION**



### **FRONT**



# **WINDSHIELD**



### **CONNECTOR**







SCALE 5:1 D D

SECTION D-D