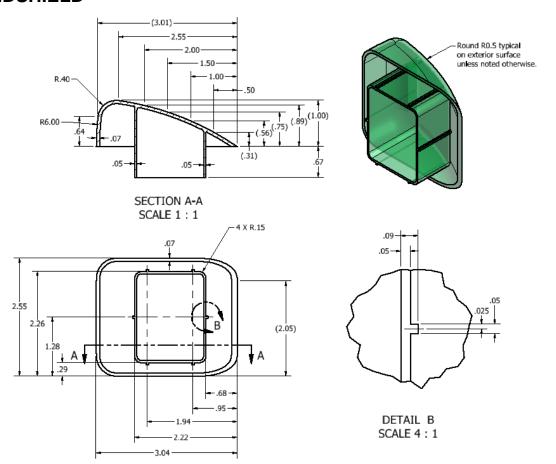

# **Unit 5 Automoblox T9 Dimensioned Drawings**

The following drawings are provided for information only to be used with Activity 5.2 Making Sketches in CAD and Activity 5.5 CAD Model Features and are not intended to provide complete details. Only partial dimensions for some of the T9 Automoblox model components are given in order to provide the measurements necessary to complete Activities 5.2 and 5.5 when the physical models are not available.

#### **PASSENGER BASE**





Shell Thickness: 0.01 in.

# **PASSENGER SECTION**



### **FRONT**



# **WINDSHIELD**



### **CONNECTOR**







SCALE 5:1 D D

SECTION D-D