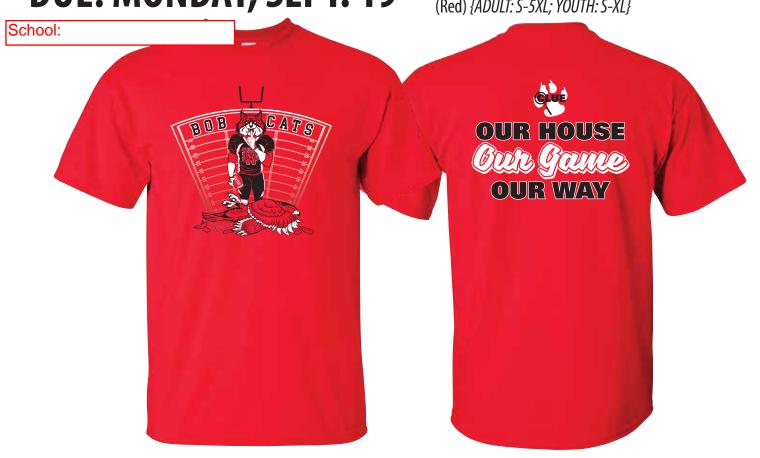

## **WD HOMECOMING ORDER FORM 2016**

| Name:                  | SCREEN PRINTED ITEMS               |         |
|------------------------|------------------------------------|---------|
|                        | Short Sleeve Shirt                 | \$10.00 |
| Phone:                 | (Red) {ADULT: S-5XL; YOUTH: XS-XL} | •       |
| DUF: MONDAY, SFPT, 19  | Long Sleeve Shirt                  | \$13.00 |
| DUF. WWWIDAT. SEPT. 19 | (D. 1) (ADULT C. EVIL MOUTH C. M.) |         |